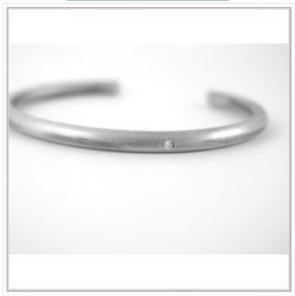

Brushed Silver Armband with Diamond

Alone or stacked, this bracelet makes a subtle statement.

<u>Small Square Pendant on Chain - Center Point Necklace</u>

MY WEDDING - OCTOBER 2010

Our Save the Date Design by Chocolate Creative Design; Insipiration Board by Sarah True of True Event