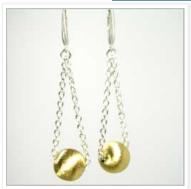

An 18k white gold beauty which speaks for itself.

From the MODEUX collection

The Silver & Gold Bead Triangle Earring

Simply gorgeous and versatile enough to be worn day or night.