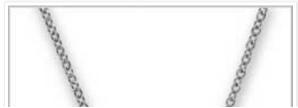

Brushed Silver Armband with Diamond

Alone or stacked, this bracelet makes a subtle statement.

<u>Small Square Pendant on Chain - Center Point Necklace</u>

MY WEDDING - OCTOBER 2010

Our Save the Date Design by Chocolate Creative Design; Insipiration Board by Sarah True of True Event