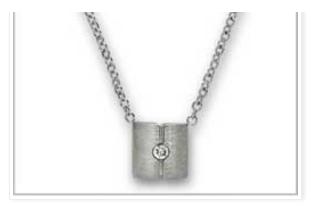

Brushed Silver Armband with Diamond

Alone or stacked, this bracelet makes a subtle statement.

<u>Small Square Pendant on Chain - Center Point Necklace</u>

MY WEDDING - OCTOBER 2010

Our Save the Date Design by Chocolate Creative Design; Insipiration Board by Sarah True of True Event